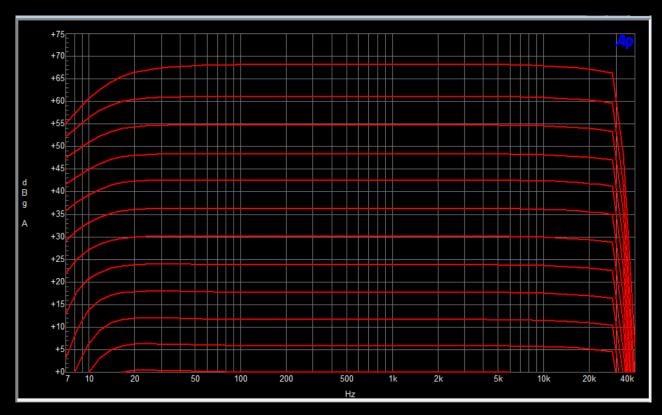

Technical Data : PAD = -20dB. Input impedance = 5K Ohms. EIN (150 Ohms source at 60 dB - 20/22Khz) = Better than -129.5 dBu. THD + N = 0.04%.

Gain Step :

| 1) 2dB  | 7) 38dB  |
|---------|----------|
| 2) 8dB  | 8) 44dB  |
| 3) 14dB | 9) 50dB  |
| 4) 20dB | 10) 56dB |
| 5) 26dB | 11) 62dB |
| 6) 32dB | 12) 66dB |

> Gain VS Frequency :