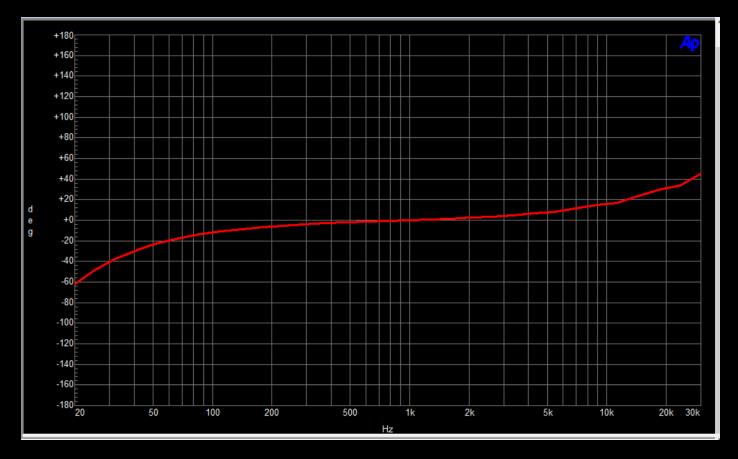

had designing it !

The RE-98 cartridge is a reissue of the preamplifier of a famous British mixer from the 90s. Many improvements have been made to achieve better results.

- > Ultra low noise SSM2212 paired transistors.
- > Ultra low noise Opérational amplifier OPA1612.
- ➢ Great care on PCB Routing.
- ➤ Lundhal 1585 balancing.

We recommend it for sound engineer looking for very quiet and clean recording with a light coloration in high frequency.

Technical Data : PAD = -20dB. Input impedance = 5K Ohms. EIN (150 Ohms source at 60 dB - 20/22Khz) = Better than -129.5 dBu. THD + N = 0.04%.

Gain Step :

| 1) 2dB  | 7) 38dB  |
|---------|----------|
| 2) 8dB  | 8) 44dB  |
| 3) 14dB | 9) 50dB  |
| 4) 20dB | 10) 56dB |
| 5) 26dB | 11) 62dB |
| 6) 32dB | 12) 66dB |

> Gain VS Frequency :







## > THD+N:



Copyright GC Audio 2022