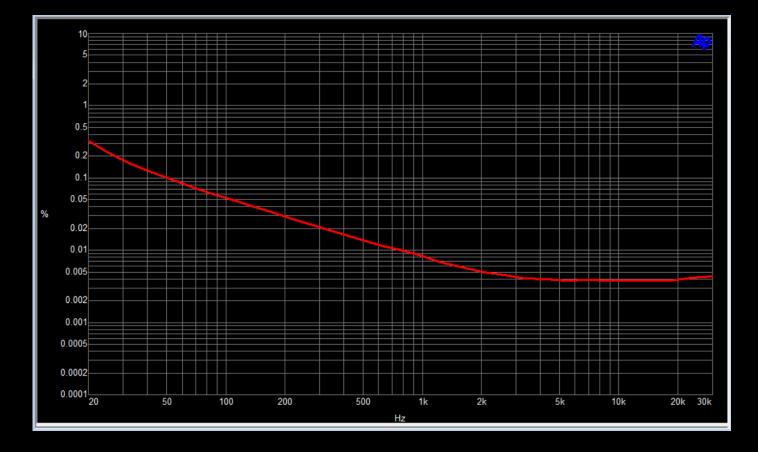

Technical Data : PAD = -20dB. Input impedance = 5K Ohms. EIN (150 Ohms source at 60 dB - 20/22Khz) = Better than -129.5 dBu. THD + N = 0.04%.

Gain Step :

| 1) 2dB  | 7) 38dB  |
|---------|----------|
| 2) 8dB  | 8) 44dB  |
| 3) 14dB | 9) 50dB  |
| 4) 20dB | 10) 56dB |
| 5) 26dB | 11) 62dB |
| 6) 32dB | 12) 66dB |

## > THD+N:

Copyright GC Audio 2022